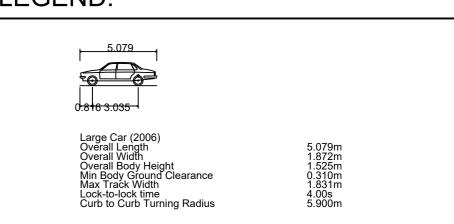

Mar 15, 2022 - 5:18pm

LARGE CAR REVERSE PARKING SCALE 1:250

LEGEND:

Note: Forward Swept Path Analysis Shown in Red. Reverse in Blue

**FOR PLANNING** STATUS **NOT FOR CONSTRUCTION** 