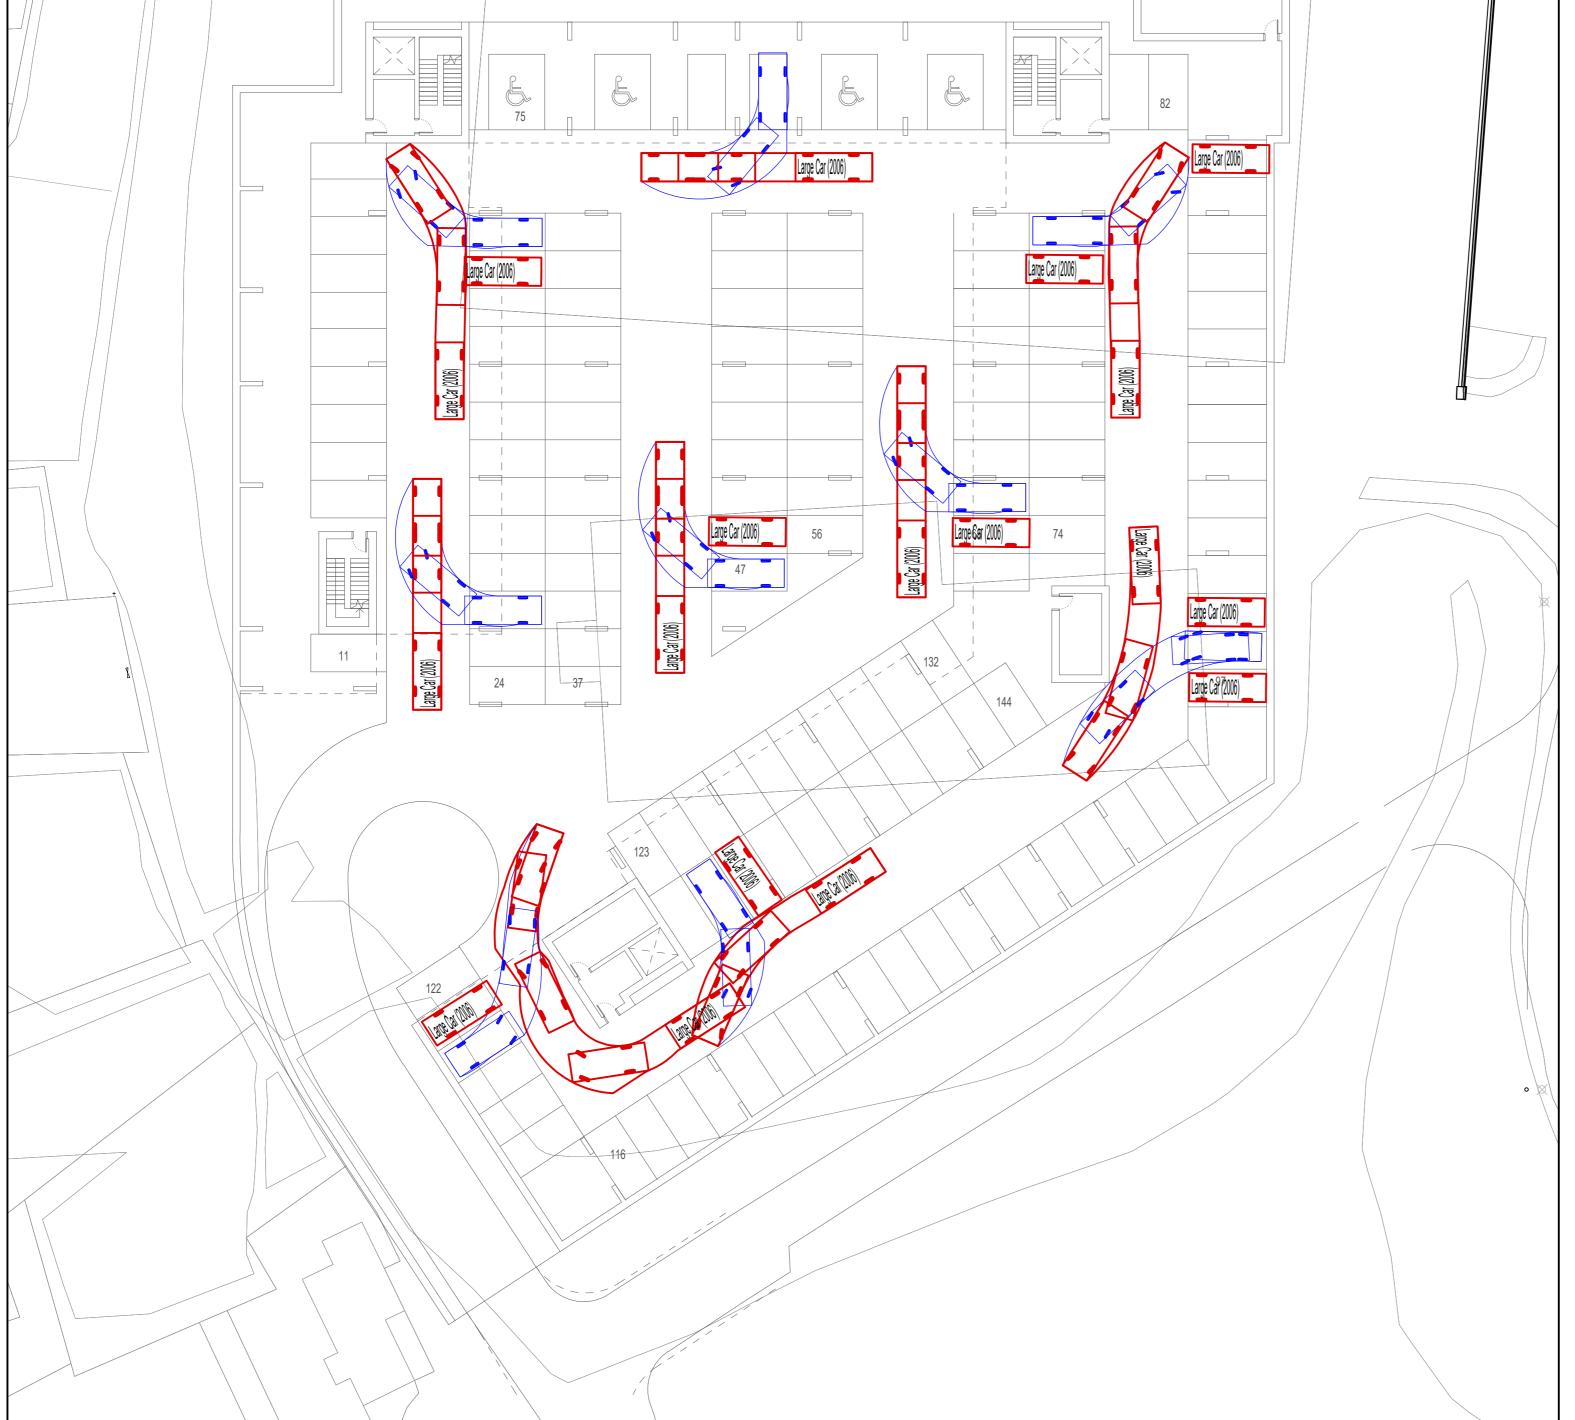

Mar 15, 2022 - 5:18pm

LARGE CAR REVERSE PARKING SCALE 1:250

LEGEND:

Note: Forward Swept Path Analysis Shown in Red. Reverse in Blue

**FOR PLANNING** STATUS **NOT FOR CONSTRUCTION** 

BALSCADDEN GP3 LTD. ARCHITECT PLUS ARCHITECTURE

PROJECT

BALSCADDEN DEVELOPMENT, HOWTH, CO. DUBLIN

TITLE

BASEMENT SWEPT PATH LAYOUT FOR LARGE CAR

DRAWN DESIGNED APPROVED DATE **JULY '21** PJD SDN SCALE JOB NO. DRG. NO. REVISION 1:250 **@** A1 21-032