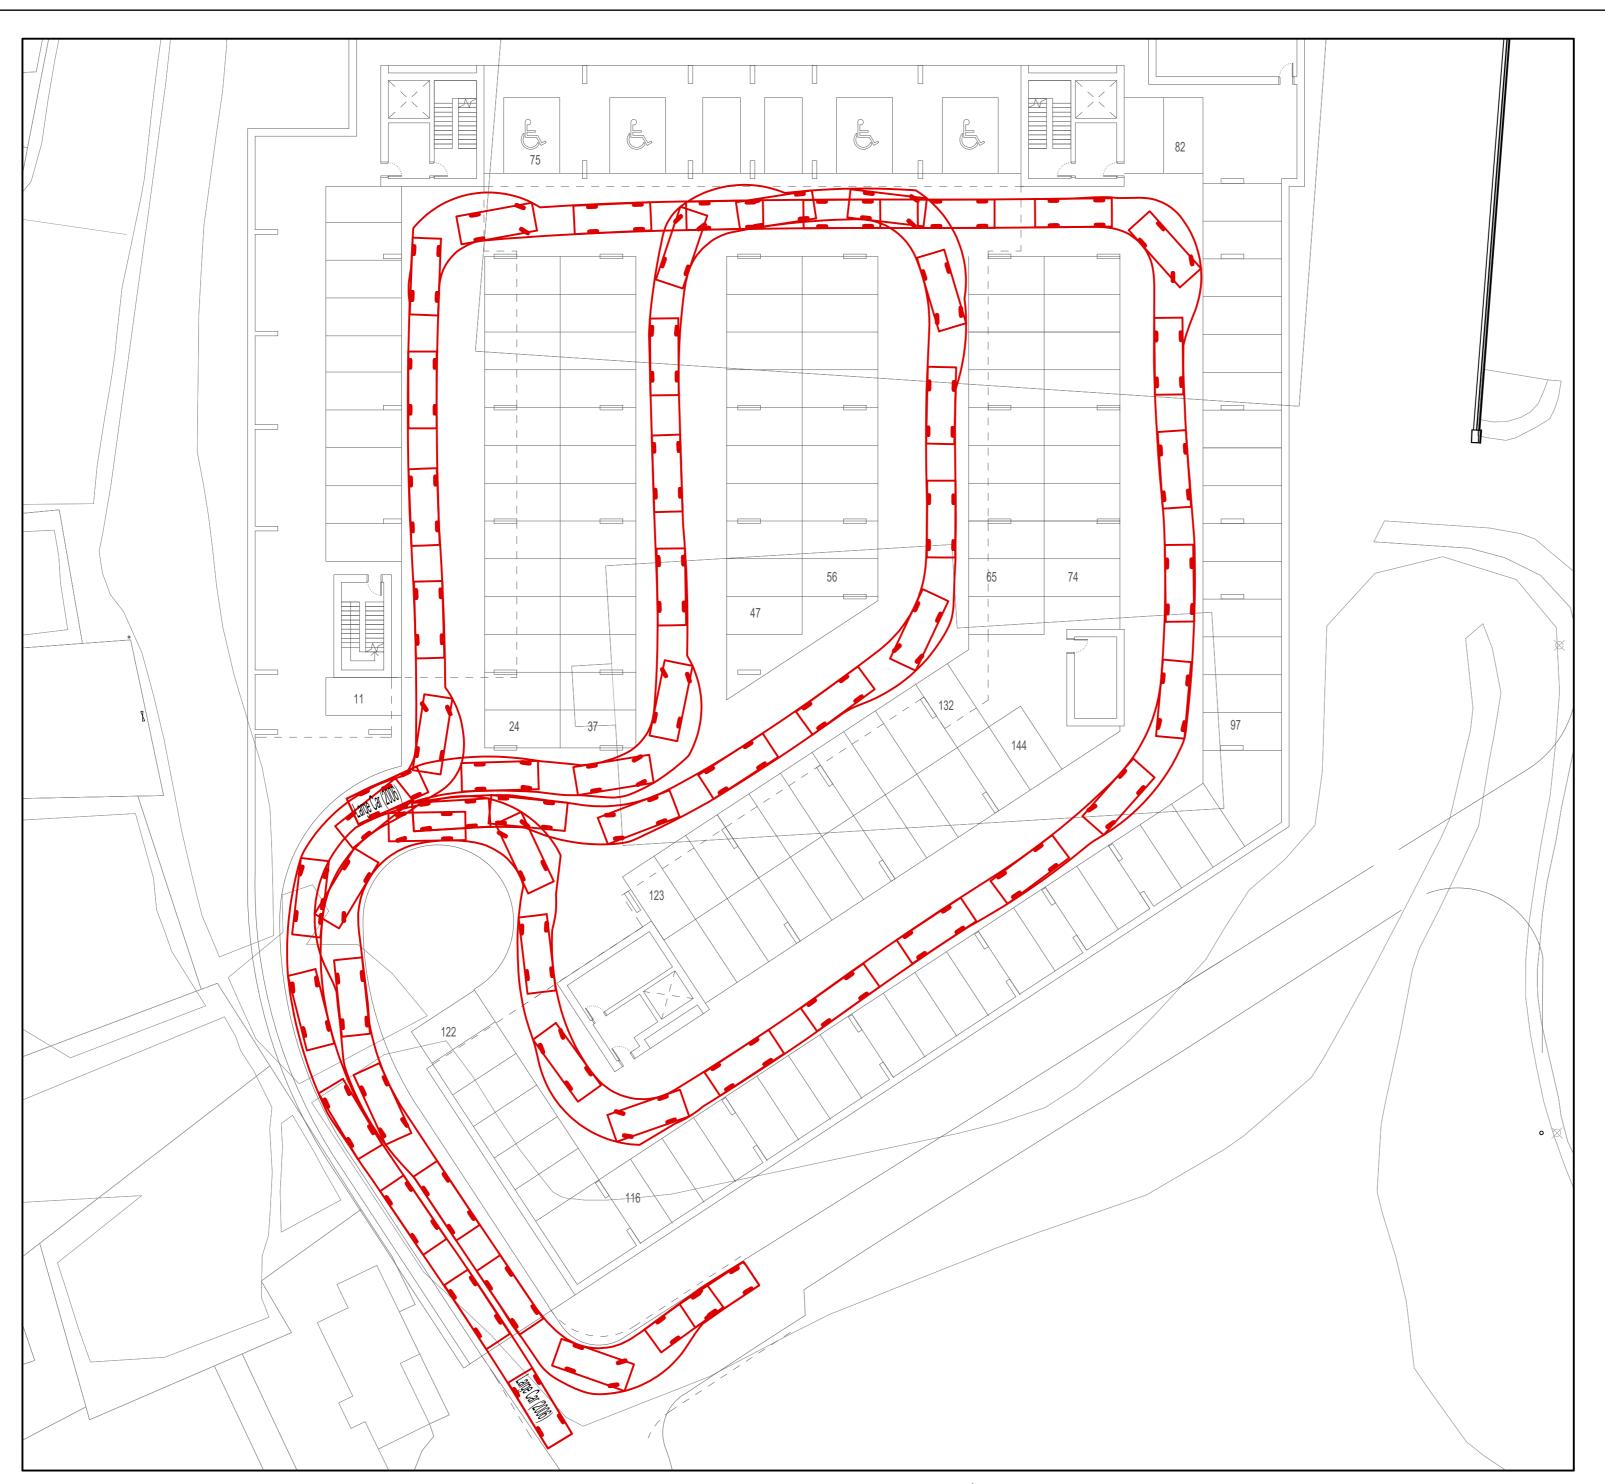

- 1. DO NOT SCALE. USE FIGURED DIMENSIONS ONLY.
- 2. THIS DRAWING IS TO BE READ IN CONJUNCTION WITH ALL OTHER RELEVANT ARCHITECTURAL AND ENGINEERING DRAWINGS.

LARGE CAR BASEMENT ENTRY/EXIT

SCALE 1:250

Drawing Location: M:\Projects\21\21-032 - Balscadden Howth\Drawings\Waterman Moylan\Civil\Planning\Autocad Drawings\21-032-P017 Basement Swept Path Layout for Large Car.dwg

BALSCADDEN GP3 LTD. ARCHITECT PLUS ARCHITECTURE

PROJECT

BALSCADDEN DEVELOPMENT, HOWTH, CO. DUBLIN

TITLE

BASEMENT SWEPT PATH LAYOUT FOR LARGE CAR

DRAWN DESIGNED APPROVED DATE **JULY '21** PJD SDN SCALE JOB NO. DRG. NO. REVISION 1:250 **@** A1 21-032